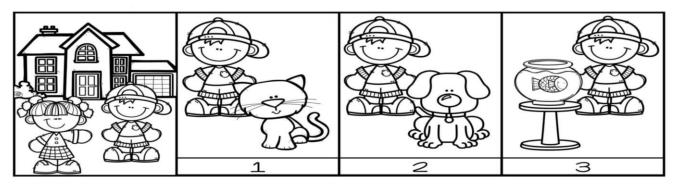

## Study the pictures. Use the pictures to the sentences to tell a story.

I went to my friend's house.

First, I saw his

Then, I saw his

Last, I saw his

He loves his pet.