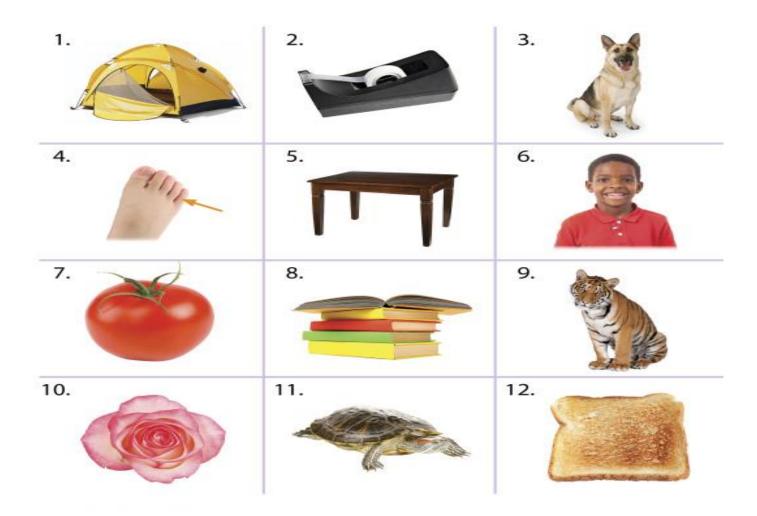

## Complete the activities.

Circle the pictures in each row that begins with the /t/ sound.